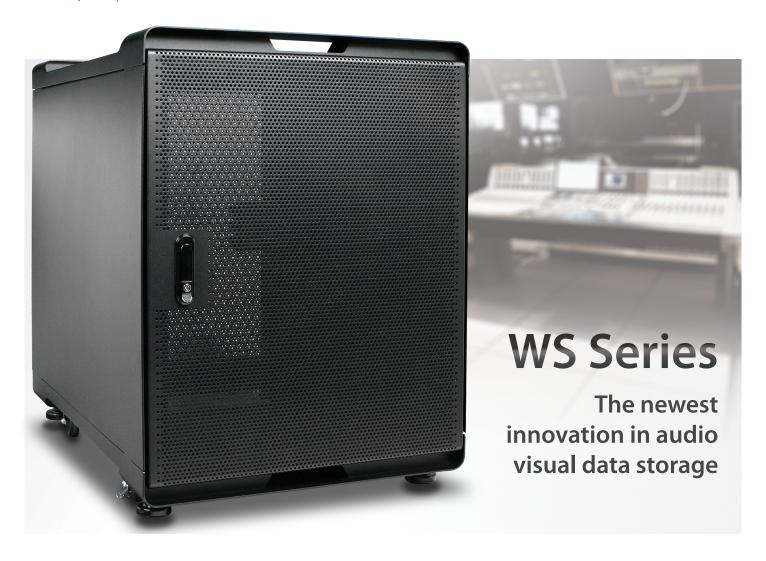

# **Keep Your Projects** under Lock and Key

Front and rear security locks prevent unauthorized access to your equipment and data. You can never be too careful when it comes to protecting your creations.