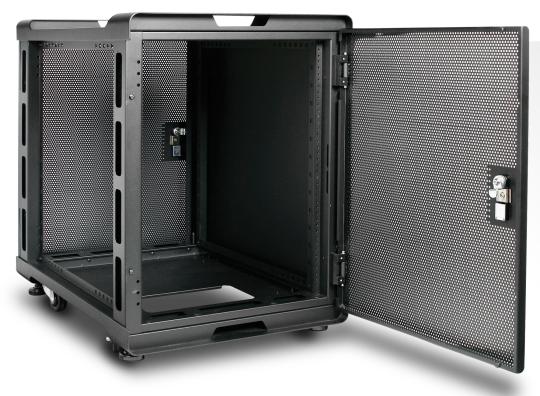

# **Keep Your Projects** under Lock and Key

Front and rear security locks prevent unauthorized access to your equipment and data. You can never be too careful when it comes to protecting your creations.

# Steady Airflow and Easy Access

Vented doors provide maximum airflow while keeping dust particles out. Removable side panels allow for easy access to your equipment.